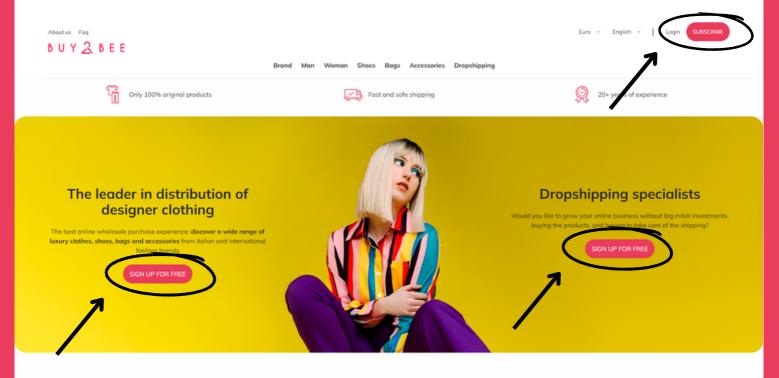

## • How to sign up?

Step 1: Visit www.buy2bee.com and click on SUBSCRIBE or SIGN UP FOR FREE

After filling out the two forms above and hitting the "subscribe" button, you will be able to access your personal page.

To access your personal page, find the user icon at the top right of the homepage.