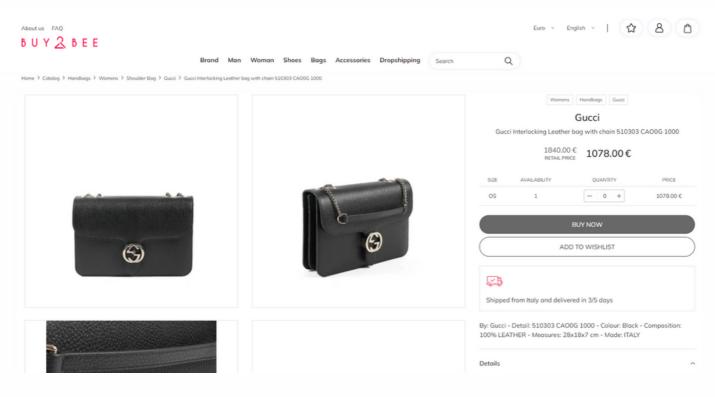

Once you've found something you like, click on the picture of the item. You will be taken to a page like the one in the image below. Here we are using a Gucci bag as an example.

#### Using the menu on your right, adjust the quantities.

When you're happy with the amount of items you would like to buy, click on BUY NOW.

The products will be added to your cart.

Repeat this process with all the products you want.