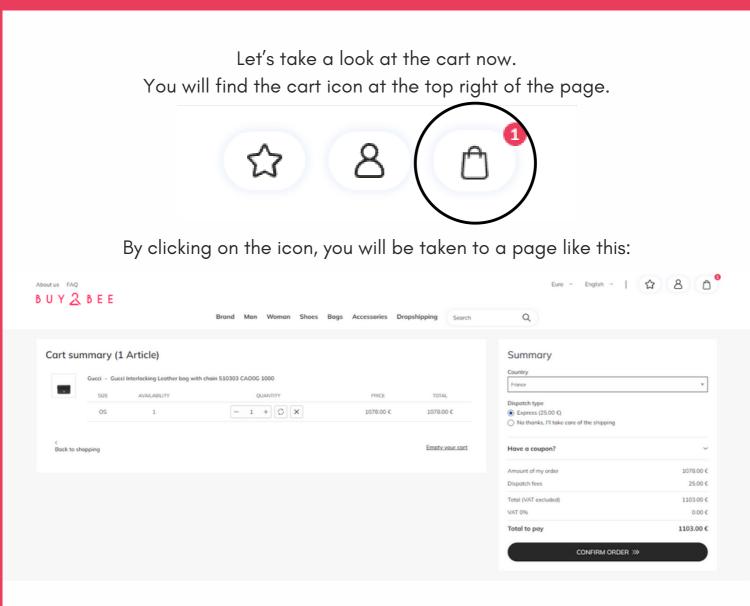

At this point, you have one last chance to modify quantities. Once you're happy with your order, click on CONFIRM ORDER.

You will now see two forms.

The form containing your billing information should be compiled already, having taken the information from when you registered. The other one will have to be filled out manually or by using the button COPY FROM BILLING DATA.