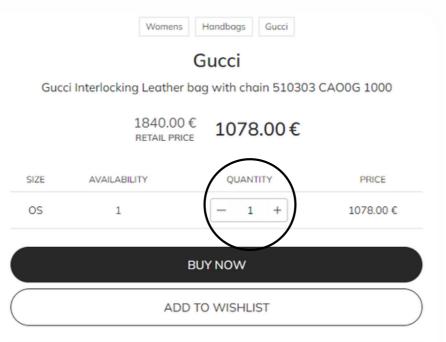

#### Using the menu on your right, adjust the quantities.

When you're happy with the amount of items you would like to buy, click on BUY NOW.

The products will be added to your cart.

Repeat this process with all the products you want.