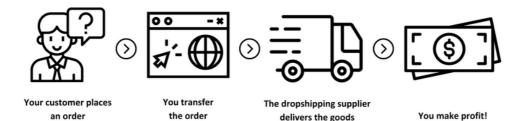

# • What is dropshipping?

with your shop

Drop shipping is a form of retail business in which *the seller accepts customer orders without keeping stock on hand*. Instead, in a form of supply chain management, the seller transfers the orders and their shipment details either to the manufacturer, a wholesaler, another retailer, or a fulfillment house, which then ships the goods directly to the customer.

to the dropshipping supplier

Dropshipping is a great option for sellers that do not want to make big investments to set up a new activity.

to your customer

Whether you own a brick and mortar store or just a virtual one, dropshipping can help you expand your business.